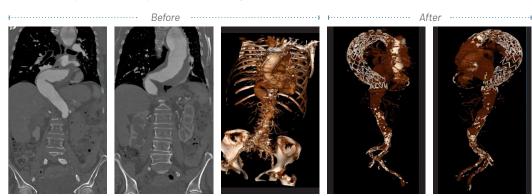

\*In the US, the RelayPro is indicated only for use in the descending thoracic aorta

Images provided courtesy of Hazem el Beyrouti, MD

WATCH ON VUMEDI 'Around the Entire Arch and on Label: RelayPro Performance'