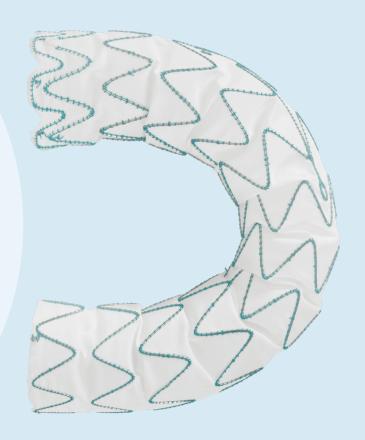

## Low Profile without Compromise

RelayPro's optimised weave pattern and radiopaque markers contribute to a **reduction in profile.** 

Outer Diameter (OD): 19Fr - 22Fr (23Fr for Non Bare Stent)

••3-4 French profile reduction of the new RelayPro is expected to offer operative advantages in terms of stent-graft introduction and deployment, particularly in patients with narrow or tortuous access vessels.\*\*

## Ahead of the Curve with S-Bar Technology

Spiral Support Strut (S-Bar) is a nitinol curved wire to provide columnar strength to the graft and to enhance conformability by adapting to the natural curvature of the aorta.

The shorter RelayPro S-Bar builds on the proven RelayPlus longer S-Bar design described as:

\*\*[...]an outer curved Nitinol bar (S-Bar) that allows for the gentle conformability of the device along the threedimensional anatomy of the aortic arch\*[...]\*\*3