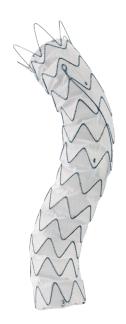

## Ahead of the Curve with S-Bar Technology

Spiral Support Strut (S-Bar) is a nitinol curved wire to provide columnar strength to the graft and to enhance conformability by adapting to the natural curvature of the aorta.

The shorter RelayPro S-Bar builds on the proven RelayPlus longer S-Bar design described as:

\*\*[...]an outer curved Nitinol bar (S-Bar) that allows for the gentle conformability of the device along the threedimensional anatomy of the aortic arch\*[...]\*\*3