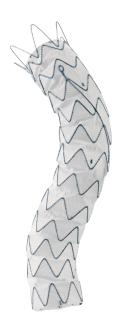

## Ahead of the Curve with S-Bar Technology

Spiral Support Strut (S-Bar) is a nitinol curved wire to provide columnar strength to the graft and to enhance conformability by adapting to the natural curvature of the aorta.

The shorter RelayPro S-Bar builds on the proven RelayPlus longer S-Bar design described as:

••[...]an outer curved Nitinol bar (S-Bar) that allows for the gentle conformability of the device along the threedimensional anatomy of the aortic arch\*[...]<sup>99 3</sup>