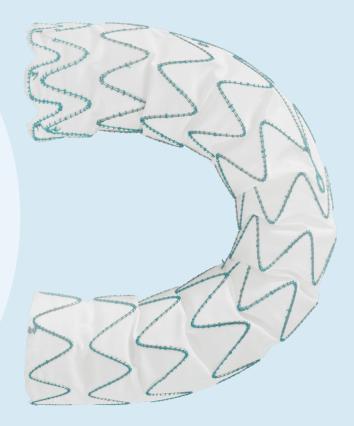

## Low Profile without Compromise

RelayPro's optimized weave pattern and radiopaque markers contribute to a **reduction in profile.** 

Outer Diameter (OD): 19Fr - 22Fr (23Fr for Non Bare Stent)

**\*\***3-4 French profile reduction of the new RelayPro is expected to offer operative advantages in terms of stentgraft introduction and deployment, particularly in patients with narrow or tortuous access vessels.**\*\***<sup>1</sup>

## Ahead of the Curve with S-Bar Technology

Spiral Support Strut (S-Bar) is a nitinol curved wire to provide columnar strength to the graft and to enhance conformability by adapting to the natural curvature of the aorta.

The shorter RelayPro S-Bar builds on the proven RelayPlus longer S-Bar design described as:

••[...]an outer curved Nitinol bar (S-Bar) that allows for the gentle conformability of the device along the threedimensional anatomy of the aortic arch\*[...]<sup>99 3</sup>