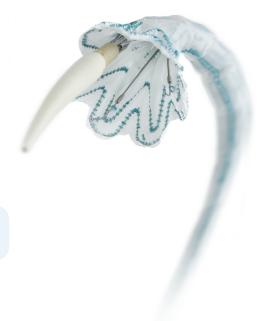

## Ahead of the Curve with S-Bar Technology

Spiral Support Strut (S-Bar) is a nitinol curved wire to provide columnar strength to the graft and to enhance conformability by adapting to the natural curvature of the aorta.

The shorter RelayPro S-Bar builds on the proven RelayPlus longer S-Bar design described as:

••[...]an outer curved Nitinol bar (S-Bar) that allows for the gentle conformability of the device along the threedimensional anatomy of the aortic arch\*[...]<sup>99 3</sup>