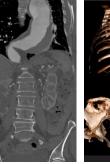

The shorter RelayPro S-Bar builds on the proven RelayPlus longer S-Bar design described as:

••[...]an outer curved Nitinol bar (S-Bar) that allows for the gentle conformability of the device along the threedimensional anatomy of the aortic arch\*[...]<sup>99 3</sup>

\*In the US, the RelayPro is indicated only for use in the descending thoracic aorta.

Refore

waтсн ок vumedi 'Around the Entire Arch and on Label: RelayPro Performance'

..... After

Discover solutions for every segment of the aorta terumoaortic.com