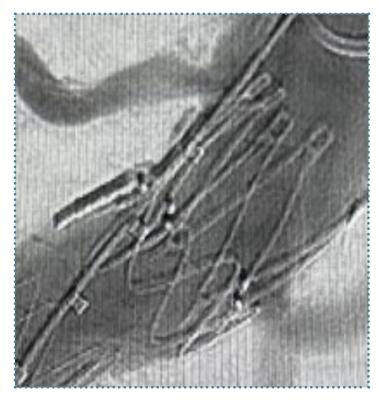

# TREO's design optimised for precise positioning at the level of the renal arteries

<sup>66</sup>The device may be repositioned until the proximal clasp is released reducing the risk of proximal misdeployment and improving the accuracy of landing the device below the renal arteries <sup>99 3</sup>