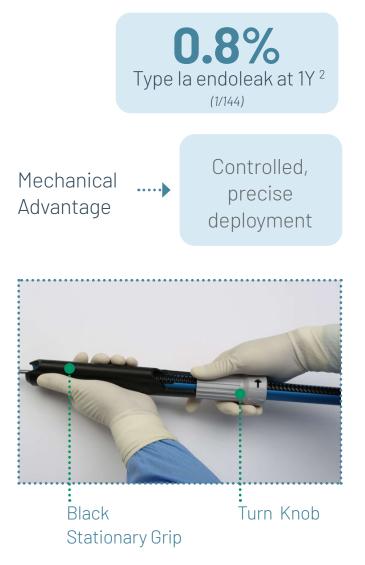

### The Next Evolution of EVAR is Here Intuitive mechanical advantage for controlled, precise deployment

3

#### Precise Delivery System

The mechanical deployment provides controlled and stable stent-graft deployment

ROW (2

2