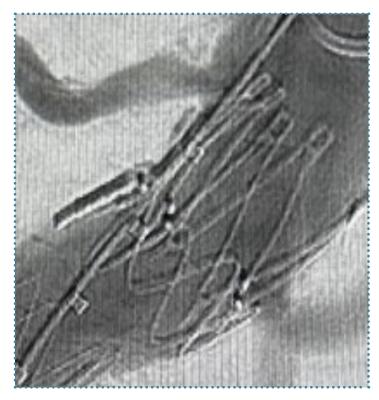

# TREO's design optimized for precise positioning at the level of the renal arteries

<sup>66</sup>The device may be repositioned until the proximal clasp is released reducing the risk of proximal misdeployment and improving the accuracy of landing the device below the renal arteries <sup>99 3</sup>