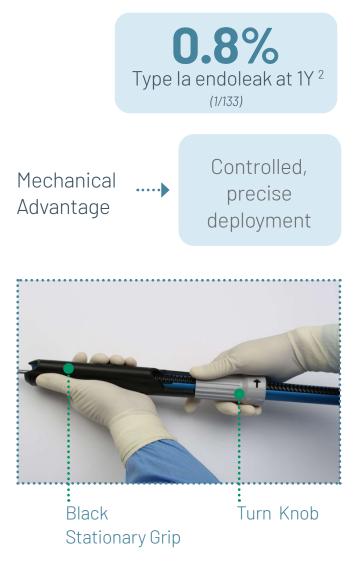

### The Next Evolution of EVAR is Here Intuitive mechanical advantage for controlled, precise deployment

3

#### Precise Delivery System

The mechanical deployment provides controlled and stable stent-graft deployment

2