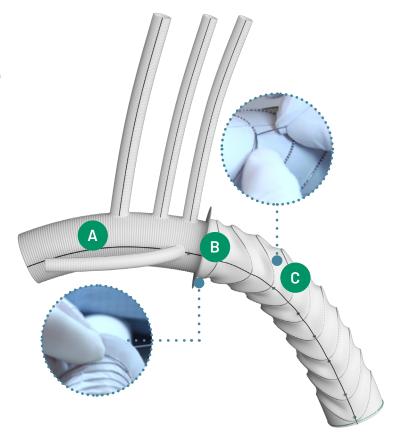

## Gold Standard, Surgical Confidence

Deliver proven outcomes when treating your patient's complex aortic arch pathology, utilising innovative Terumo Aortic Hybrid Solutions.

- A 100% gelatin sealed Gelweave™ surgical graft and polyester stent graft
- B Suture collar facilitates haemostatic distal anastomosis to the aorta
- The unique nitinol ring stent design allows the graft to sit well within the native aortic arch, through most angulations \*\*1