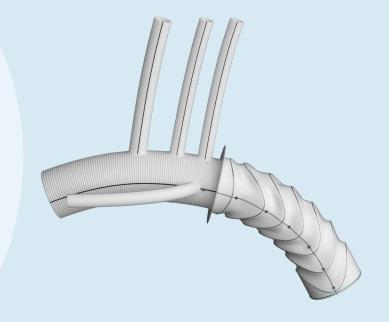

## Gold Standard, Surgical Confidence

Deliver proven outcomes when treating your patient's complex aortic arch pathology, utilising innovative Terumo Aortic Hybrid Solutions.

- A 100% gelatin sealed Gelweave™ surgical graft and polyester stent graft
- B Suture collar facilitates haemostatic distal anastomosis to the aorta
- The unique nitinol ring stent design allows the graft to sit well within the native aortic arch, through most angulations \*\*1