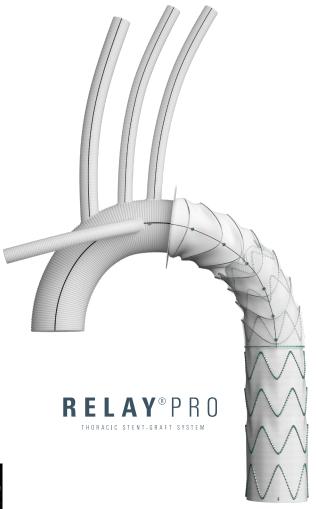

## Gold Standard, Thinking Ahead

With up to 33% of FET repairs needing a future downstream intervention,<sup>3</sup> on-label endovascular extension, using RelayPro with Thoraflex Hybrid, is indicated to complete the downstream repair.

RelayPro offers the ideal endovascular solution to treat FET patients with more extensive disease, by virtue of:

- ▶ NBS (non-bare stent) configuration
- ▶ Low profile delivery system

\*Downstream TEVAR following the FET procedure is associated with excellent clinical outcomes. We thus maintain that staging thoracic aortic repair-FET and secondary TEVAR-is a very successful and safe strategy.\*\*