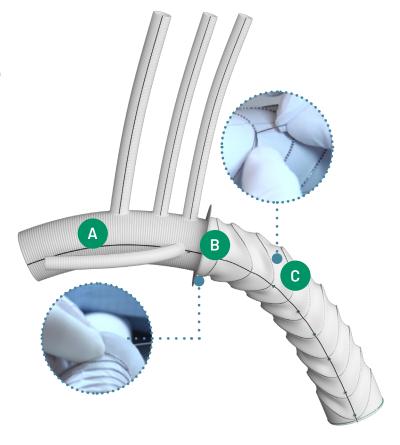

## Gold Standard, Surgical Confidence

Deliver proven outcomes when treating your patient's complex aortic arch pathology, utilizing innovative Terumo Aortic Hybrid Solutions.

- A 100% gelatin sealed Gelweave™ surgical graft and polyester stent graft
- B Suture collar facilitates hemostatic distal anastomosis to the aorta
- The unique nitinol ring stent design allows the graft to sit well within the native aortic arch, through most angulations \*\*1