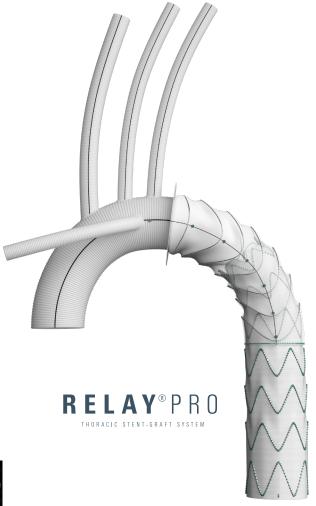

## Gold Standard, Thinking Ahead

With up to 33% of FET repairs needing a future downstream intervention,<sup>3</sup> on-label endovascular extension, using RelayPro with Thoraflex Hybrid, is indicated to complete the downstream repair.

RelayPro offers the ideal endovascular solution to treat FET patients with more extensive disease, by virtue of:

- ▶ NBS (non-bare stent) configuration
- ▶ Low profile delivery system

\*Downstream TEVAR following the FET procedure is associated with excellent clinical outcomes. We thus maintain that staging thoracic aortic repair-FET and secondary TEVAR-is a very successful and safe strategy.\*\*