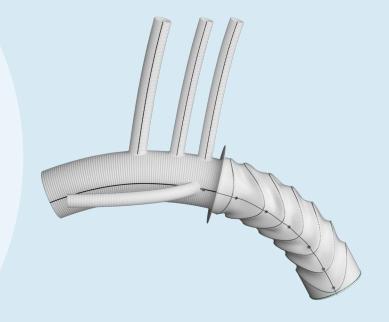

## Gold Standard, Surgical Confidence

Deliver proven outcomes when treating your patient's complex aortic arch pathology, utilizing innovative Terumo Aortic Hybrid Solutions.

- A 100% gelatin sealed Gelweave™ surgical graft and polyester stent graft
- B Suture collar facilitates hemostatic distal anastomosis to the aorta
- The unique nitinol ring stent design allows the graft to sit well within the native aortic arch, through most angulations \*\*1