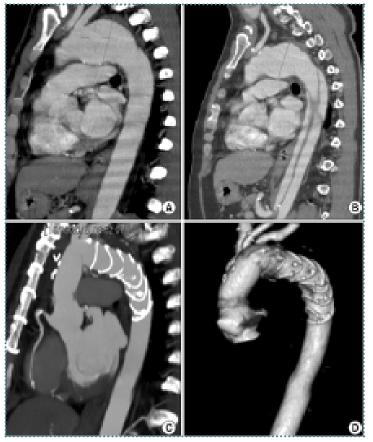

CT scan image showing chronic aortic arch aneurysm and type B acute dissection treated with Thoraflex™ Hybrid. (A/B =Preoperative, C/D =Postoperative results).<sup>2</sup>

100%

Successful Deployment/ Placements<sup>3</sup>