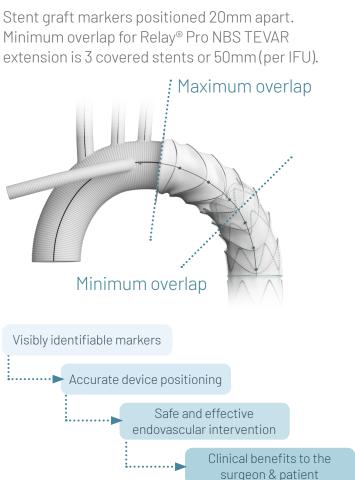

## Clearly Marked: Extending with Confidence

Tantalum radiopaque markers: accuracy for endovascular reintervention

**\*\***The radiopaque markers in the stented portion of the Thoraflex prosthesis further **simplify endovascular completion** when necessary. **\*\*** <sup>1</sup>