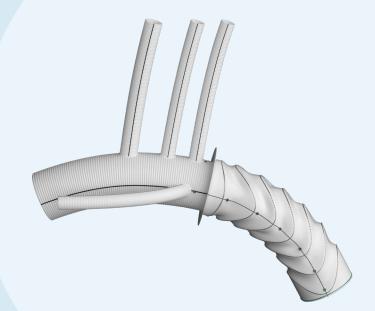

## Clearly Marked: Extending with Confidence

Tantalum radiopaque markers: accuracy for endovascular reintervention

**\*\***The radiopaque markers in the stented portion of the Thoraflex prosthesis further **simplify endovascular completion** when necessary. **\*\*** <sup>1</sup>