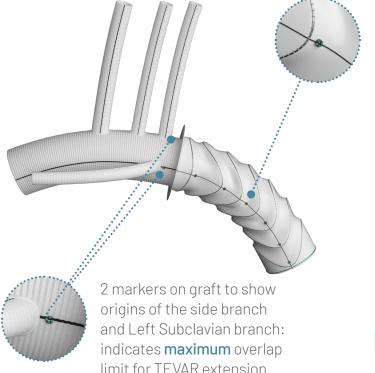

## Clearly Marked: Extending with Confidence

Tantalum radiopaque markers: accuracy for endovascular reintervention

**\*\***The radiopaque markers in the stented portion of the Thoraflex prosthesis further **simplify endovascular completion** when necessary. **\*\*** <sup>1</sup>